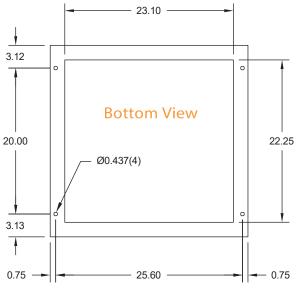

LT-0057 Rev. A (763)-531-9823 info@air-quality-eng.com

| Specifications continued |                                                                            |                                                                                 |
|--------------------------|----------------------------------------------------------------------------|---------------------------------------------------------------------------------|
| Dimensions               | Cabinet: 27.10"L x 26.25"W x 31.64"H                                       |                                                                                 |
| Inlet Opening            | 22.25" x 23.10"                                                            |                                                                                 |
| Weight                   | 185 lbs. installed; 200 lbs. shipping                                      |                                                                                 |
| Accessories              | Machine mount stand   Pedestal stand<br>Ceiling mount kit   Wall mount kit | Plenum   HEPA post filter<br>ESF post filter   Carbon module   Long life filter |

## **Dimensions\***

\*All measurements in inches

Page **2** of **2** 7140 Northland Dr N, Minneapolis, MN 55428 air-quality-eng.com LT-0057 Rev. A (763)-531-9823 info@air-quality-eng.com