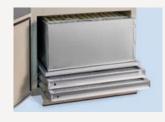

## Machining applications

Metal machining

• Grinding/polishing

• EDM mist collectors

| Specifications           |                                                                                                                                                                                                                                                                                                                                                                                                                                                                                                    |                                                                                                                                                                                                                                                                                                                                                                            |
|--------------------------|----------------------------------------------------------------------------------------------------------------------------------------------------------------------------------------------------------------------------------------------------------------------------------------------------------------------------------------------------------------------------------------------------------------------------------------------------------------------------------------------------|----------------------------------------------------------------------------------------------------------------------------------------------------------------------------------------------------------------------------------------------------------------------------------------------------------------------------------------------------------------------------|
| Airflow                  | Variable to 1,000 CFM                                                                                                                                                                                                                                                                                                                                                                                                                                                                              |                                                                                                                                                                                                                                                                                                                                                                            |
| Cabinet                  | I6 gauge steel cabinet with powder coated chemical resistant baked enamel, available in ivory or gray textured finish                                                                                                                                                                                                                                                                                                                                                                              |                                                                                                                                                                                                                                                                                                                                                                            |
| Power Input              | 115 VAC, 60 Hz, 1 ph, 9.5 A<br>240 VAC, 60 Hz, 1 ph, 4.75 A                                                                                                                                                                                                                                                                                                                                                                                                                                        |                                                                                                                                                                                                                                                                                                                                                                            |
| Efficiency               | 95% MERV 14 Filter                                                                                                                                                                                                                                                                                                                                                                                                                                                                                 |                                                                                                                                                                                                                                                                                                                                                                            |
| Filtration Stages        | <b>1st Stage: 4</b> " aluminum mesh impinger<br><b>2nd Stage: 58</b> sq. ft. of lofted micro-fine fiberglass media                                                                                                                                                                                                                                                                                                                                                                                 | <b>3rd Stage:</b> Optional HEPA filter <b>99.97%</b> efficiency, ESF filter, or carbon module                                                                                                                                                                                                                                                                              |
| Features and<br>Benefits | <ul> <li>Backward-curved, vibration-free, direct drive motor-<br/>ized impeller rated at 1,000 CFM @ 3.0" w.g. provides<br/>energy-efficient operation and increased performance<br/>to save on operating costs while performing well to<br/>obtain full life out of the media filters while overcoming<br/>the resistance of duct</li> <li>Standard size prefilter and main filter track size allows<br/>for the use of a variety of filter media for a wide range<br/>of applications</li> </ul> | <ul> <li>Ten-foot power cord with molded plug</li> <li>Dirty filter gauge for easy monitoring of filter status</li> <li>Infinitely variable fan speed controller provides easy airflow adjustment to obtain the desired airflow for your application.</li> <li>This unit is to be used exclusively for source control in industrial applications in California.</li> </ul> |