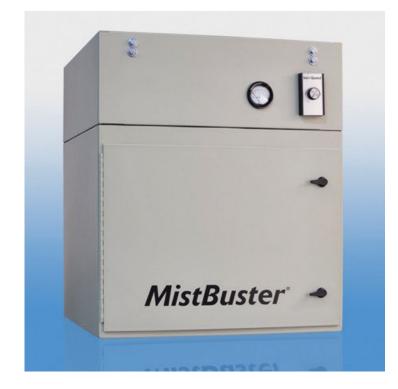

## MistBuster<sup>®</sup> Infinity

A media-based air filtration system for the collection and removal of mist, smoke and metal particles produced by machine tool operations. The system uses 58 sq. ft. of lofted micro-fine fiberglass media in its second filtration stage.

The MistBuster Infinity three-stage air cleaning system provides up to 95% MERV 14 filter collection efficiency and is ideal for cast iron machining applications. An optional third-stage HEPA filter offers filtration efficiency up to 99.97%. Airflow is variable and controllable up to 1,000 CFM.

## Machining applications

Metal machining

• Grinding/polishing

• EDM mist collectors

| Specifications           |                                                                                                                                                                                                                                                                                                                                                                                                                                                                                                    |                                                                                                                                                                                                                                                                                                                                                                            |
|--------------------------|----------------------------------------------------------------------------------------------------------------------------------------------------------------------------------------------------------------------------------------------------------------------------------------------------------------------------------------------------------------------------------------------------------------------------------------------------------------------------------------------------|----------------------------------------------------------------------------------------------------------------------------------------------------------------------------------------------------------------------------------------------------------------------------------------------------------------------------------------------------------------------------|
| Airflow                  | Variable to 1,000 CFM                                                                                                                                                                                                                                                                                                                                                                                                                                                                              |                                                                                                                                                                                                                                                                                                                                                                            |
| Cabinet                  | I6 gauge steel cabinet with powder coated chemical resistant baked enamel, available in ivory or gray textured finish                                                                                                                                                                                                                                                                                                                                                                              |                                                                                                                                                                                                                                                                                                                                                                            |
| Power Input              | 115 VAC, 60 Hz, 1 ph, 9.5 A<br>240 VAC, 60 Hz, 1 ph, 4.75 A                                                                                                                                                                                                                                                                                                                                                                                                                                        |                                                                                                                                                                                                                                                                                                                                                                            |
| Efficiency               | 95% MERV 14 Filter                                                                                                                                                                                                                                                                                                                                                                                                                                                                                 |                                                                                                                                                                                                                                                                                                                                                                            |
| Filtration Stages        | <b>1st Stage: 4</b> " aluminum mesh impinger<br><b>2nd Stage: 58</b> sq. ft. of lofted micro-fine fiberglass media                                                                                                                                                                                                                                                                                                                                                                                 | <b>3rd Stage:</b> Optional HEPA filter <b>99.97%</b> efficiency, ESF filter, or carbon module                                                                                                                                                                                                                                                                              |
| Features and<br>Benefits | <ul> <li>Backward-curved, vibration-free, direct drive motor-<br/>ized impeller rated at 1,000 CFM @ 3.0" w.g. provides<br/>energy-efficient operation and increased performance<br/>to save on operating costs while performing well to<br/>obtain full life out of the media filters while overcoming<br/>the resistance of duct</li> <li>Standard size prefilter and main filter track size allows<br/>for the use of a variety of filter media for a wide range<br/>of applications</li> </ul> | <ul> <li>Ten-foot power cord with molded plug</li> <li>Dirty filter gauge for easy monitoring of filter status</li> <li>Infinitely variable fan speed controller provides easy airflow adjustment to obtain the desired airflow for your application.</li> <li>This unit is to be used exclusively for source control in industrial applications in California.</li> </ul> |