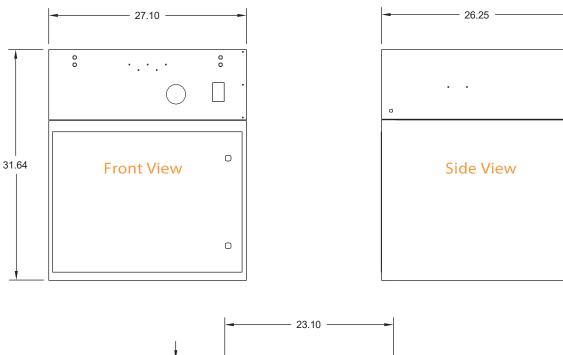

LT-0057 Rev. A (763)-531-9823 info@air-quality-eng.com

| Specifications continued |                                                                            |                                                                                 |
|--------------------------|----------------------------------------------------------------------------|---------------------------------------------------------------------------------|
| Dimensions               | Cabinet: 27.10"L x 26.25"W x 31.64"H                                       |                                                                                 |
| Inlet Opening            | 22.25" x 23.10"                                                            |                                                                                 |
| Weight                   | 185 lbs. installed; 200 lbs. shipping                                      |                                                                                 |
| Accessories              | Machine mount stand   Pedestal stand<br>Ceiling mount kit   Wall mount kit | Plenum   HEPA post filter<br>ESF post filter   Carbon module   Long life filter |

## **Dimensions\***

\*All measurements in inches

Page **2** of **2** 7140 Northland Dr N, Minneapolis, MN 55428 air-quality-eng.com LT-0057 Rev. A (763)-531-9823 info@air-quality-eng.com