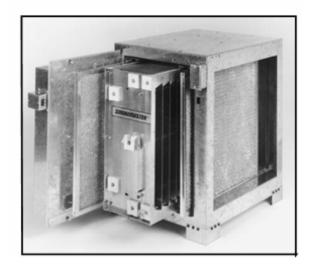

#### F72A pictured

| F72A RATINGS |            |     | F72B RATINGS |            |     |
|--------------|------------|-----|--------------|------------|-----|
| CFM          | Efficiency | WG  | CEM          | Efficiency | WG  |
| 1000         | 99%        | .06 | 2000         | 99%        | .06 |
| 1500         | 99%        | .12 | 3000         | 99%        | .12 |
| 2000         | 95%        | .22 | 4000         | 95%        | .22 |
| 2500         | 90%        | .33 | 5000         | 90%        | .33 |
| 3000         | 80%        | .49 | 6000         | 80%        | .49 |