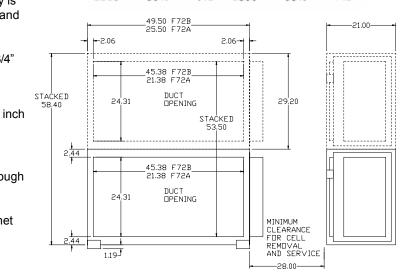

#### STANDARD FEATURES

- Stacking Capacity to 36,000 CFM\*
- Hinged Access Door for Easy Cell Access
- Solid State, Dual Voltage Power Supply
- Industrial Electronic Cell

| WEIGHT:             | <b>Unit</b><br>F72A<br>F72B                                                                                                                                                                                                         | <b>Installed</b><br>150 lbs<br>250 lbs | Shipping<br>185 lbs<br>310 lbs |  |  |
|---------------------|-------------------------------------------------------------------------------------------------------------------------------------------------------------------------------------------------------------------------------------|----------------------------------------|--------------------------------|--|--|
| CABINET:            | 16-gauge galvanized steel                                                                                                                                                                                                           |                                        |                                |  |  |
| POWER INPUT:        |                                                                                                                                                                                                                                     | , HZ, F72A 1003<br>, HZ, F72A 1011     |                                |  |  |
|                     | 100-120 VAC, 50/60, HZ, F72B 1003<br>200-240 VAC, 50/60, HZ, F72B 1011<br>Nominal watts 50, Max. watts 100                                                                                                                          |                                        |                                |  |  |
| POWER SUPPLY:       | Solid state, dual voltage and self<br>regulating. Nominal output voltages<br>are 9400 VDC ionizer and 4700 VDC on<br>the collector section. Power supply is<br>housed in the hinged power door and<br>is sealed from the airstream. |                                        |                                |  |  |
| CELL SPECIFICATION: | Dimensions: 24 1/4" x 24 1/8" x 10 3/4"<br>Weight: 60 lbs. per cell<br>Collection Area: 240 Sq. Ft.<br>Voltage Gradient: 20,000 volts per inch<br>min.<br>F72A (One cell): F72B (Two cells)                                         |                                        |                                |  |  |
| AMBIENT TEMP:       | 125° F Max, 40° F Min. airflow through cells                                                                                                                                                                                        |                                        |                                |  |  |
| MOUNTING:           | Vertical, standing or hanging cabinet<br>with horizontal airflow. Horizontal<br>mounting with vertical airflow.                                                                                                                     |                                        |                                |  |  |