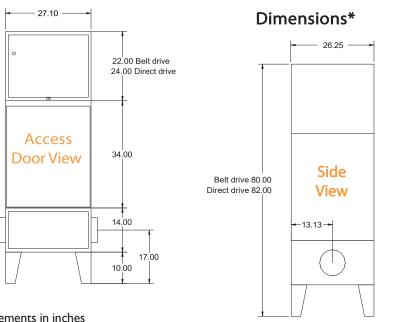

Specifications subject to change without notice

This unit is to be used exclusively for source control in industrial applications in California.

\*All measurements in inches

Page I of I 7140 Northland Dr N, Minneapolis MN 55428 LT-0043 Rev. A (763)-531-9823 info@air-quality-eng.com