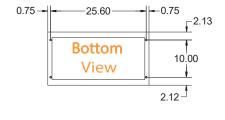

17.00

10.00

Specifications subject to change without notice

This unit is to be used exclusively for source control in industrial applications in California.

<sup>\*</sup>All measurements in inches

27.10 **—**