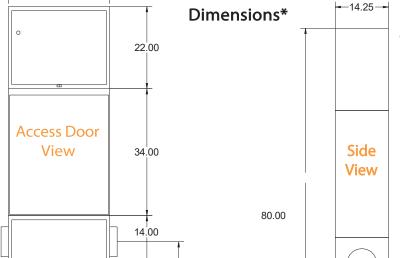

17.00

10.00

Specifications subject to change without notice

This unit is to be used exclusively for source control in industrial applications in California.

<sup>\*</sup>All measurements in inches

27.10 **—**